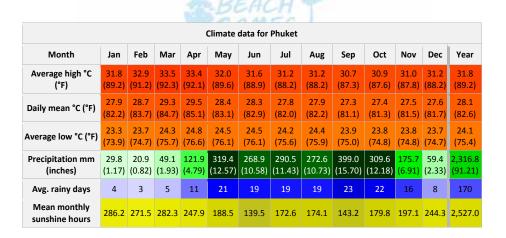

#### Weather and Climate of Phuket

Phuket has a tropical climate, more specifically a tropical monsoon climate, with a dry season from November to April and a rainy season from May to October. Average temperatures are consistent year-round. Average highs range from 29 °C (84 °F) to 33 °C (91 °F); average lows range from 23 °C (73 °F) to 26 °C (79 °F).