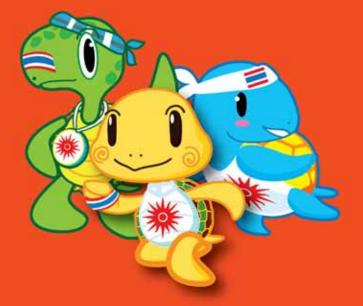

"Sea turtle" is a symbol of endurance fertility, sustainability and growth. As Phuket is a home to many rare species of sea turtle, it is a chance to announce to the participants of the 4th Asian Beach Games and also to the public that Thailand pays great attention and an important role to the conservation of sea turtle.

As sea turtle are amphibious creatures, living both on land and in the sea, the 4th Asian Beach Games will have both beach sports and water sports which at the same time is an excellent symbol of the relationships of the different countries in Asia.

The name Sintu (สินธุ์), Sakorn (สาคร), Samut (สมุทร) shares the same meaning of water. Could be metaphorically be compared to the qualities of athletes which includes the qualities such as tolerance, tranquility, unity, acceptance, sportsmanship and friendship.