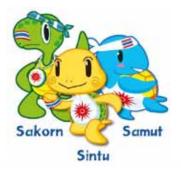

"Sea turtle" is a symbol of endurance fertility, sustainability and growth. As Phuket is a home to many rare species of sea turtle, it is a chance to announce to the participants of the 4th Asian Beach Games and also to the public that Thailand pays great attention and an important role to the conservation of sea turtle.

As sea turtle are amphibious creatures, living both on land and in the sea, the 4th Asian Beach Games will have both beach sports and water sports which at the same time is an excellent symbol of the relationships of the different countries in Asia.

The name Sintu (สินธุ์), Sakorn (สาคร), Samut (สมุทร) shares the same meaning of water. Could be metaphorically be compared to the qualities of athletes which includes the qualities such as tolerance, tranquility, unity, acceptance, sportsmanship and friendship.