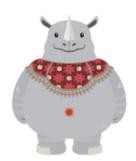

KAKA

Rhinoceros (Rhinoceros Sondaicus)

Strength Representation

KAKA wear traditional clothing Palembang