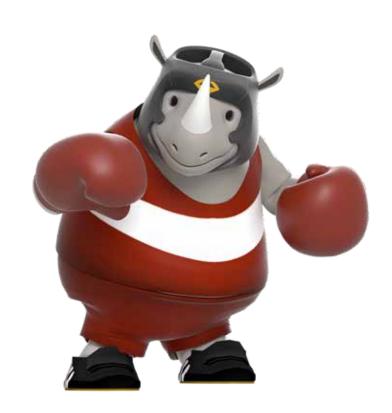

#### 1.5 Mascots

BHIN BHIN

Cendrawasih Bird (Paradisaea apoda)

Strategy Representation

BHIN BHIN wearing a vest with detail pattern/

Asmat motive from Papua

ATUNG
Deer Bawean (Hylaphus Kuhlii)
Speed Respresentation
ATUNG wearing sarong with Tumpal batik
pattern
from Jakarta

KAKA
Rhinoceros (Rhinoceros Sondaicus)
Strength Representation
KAKA wear traditional clothing Palembang