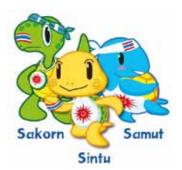

"Sea turtle" is a symbol of endurance fertility, sustainability and growth. As Phuket is a home to many rare species of sea turtle, it is a chance to announce to the participants of the 4th Asian Beach Games and also to the public that Thailand pays great attention and an important role to the conservation of sea turtle.

As sea turtle are amphibious creatures, living both on land and in the sea, the 4th Asian Beach Games will have both beach sports and water sports which at the same time is an excellent symbol of the relationships of the different countries in Asia..

The name Sintu (สินธุ์), Sakorn (สาคร), Samut (สมุทร) shares the same meaning of water. Could be metaphorically be compared to the qualities of athletes which includes the qualities such as tolerance, tranquility, unity, acceptance, sportsmanship and friendship.