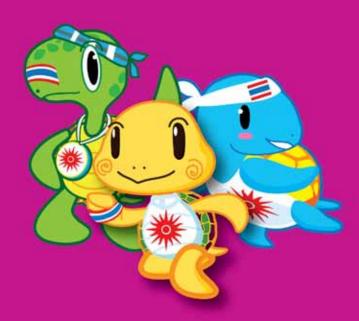

The emblem of the 4<sup>th</sup> Asian Beach Games was driven by Phuket's very own beauty and by one of Phuket's most mesmerizing sceneries of Laem Promthep with such beauty that Phuket possesses, Phuket is also widely recognized as the Peal of the Andaman and the Southern Paradise" where athletes, spectators and tourists could enjoy watching the ongoing game while at the same time allowing themselves to serenely sink into the spell-binding beauty of Phuket beaches and sceneries. The two palm trees standing side by side represents the coming together of athletes and of all participants from different nations and races, to unite and to participate together in the 4<sup>th</sup> Asian Beach Games.

As for the middle, the Asian Beach Games is the center of this beautiful bonding between the races in which the athletes represents. The ocean waves tinted in the color of the Thai flag symbolizes the qualities in which Thailand possesses; the Thai flag swirling could be understood as a representation of the determination of the athletes in participating in the competition.

"Sea turtle" is a symbol of endurance fertility, sustainability and growth. As Phuket is a home to many rare species of sea turtle, it is a chance to announce to the participants of the 4th Asian Beach Games and also to the public that Thailand pays great attention and an important role to the conservation of sea turtle.

As sea turtle are amphibious creatures, living both on land and in the sea, the 4th Asian Beach Games will have both beach sports and water sports which at the same time is an excellent symbol of the relationships of the different countries in Asia.

The name Sintu (สินธุ์), Sakorn (สาคร), Samut (สมุทร) shares the same meaning of water. Could be metaphorically be compared to the qualities of athletes which includes the qualities such as tolerance, tranquility, unity, acceptance, sportsmanship and friendship.