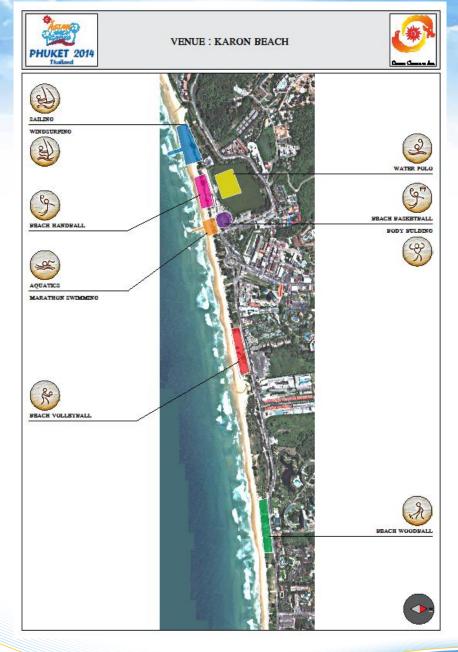

#### KARON NORTH 1

- ·Beach Waterpolo
- . Body Building
- · Beach Basketball
- Squash
- Marathon Swimming

#### KARON NORTH 2 Beach Handball

+Sailing/Windsurfing

#### KARON CENTRAL BEACH

- ·Beach Volleyball
- •Sambo

#### KARON SOUTH BEACH

· Woodball