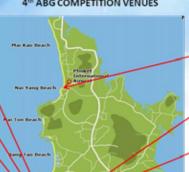

#### PATONG NORTH 1

- · Beach Wrestling
- •Beach Kabaddi
- Petanque

#### **PATONG NORTH 2**

• Beach Sepaktakraw

· Foot Volley

# PATONG NORTH 3

• Jetski Sport

#### PATONG CENTRAL BEACH

- Muaythai
- Kurash
- Ju-Jitsu

#### KARON NORTH 1

- ·Beach Waterpolo
- . Body Building
- ·Beach Basketball
- Squash
- Marathon Swimming

#### KARON NORTH 2 • Beach Handball

·Sailing/Windsurfing

# KARON CENTRAL BEACH

- ·Beach Volleyball
- •Sambo